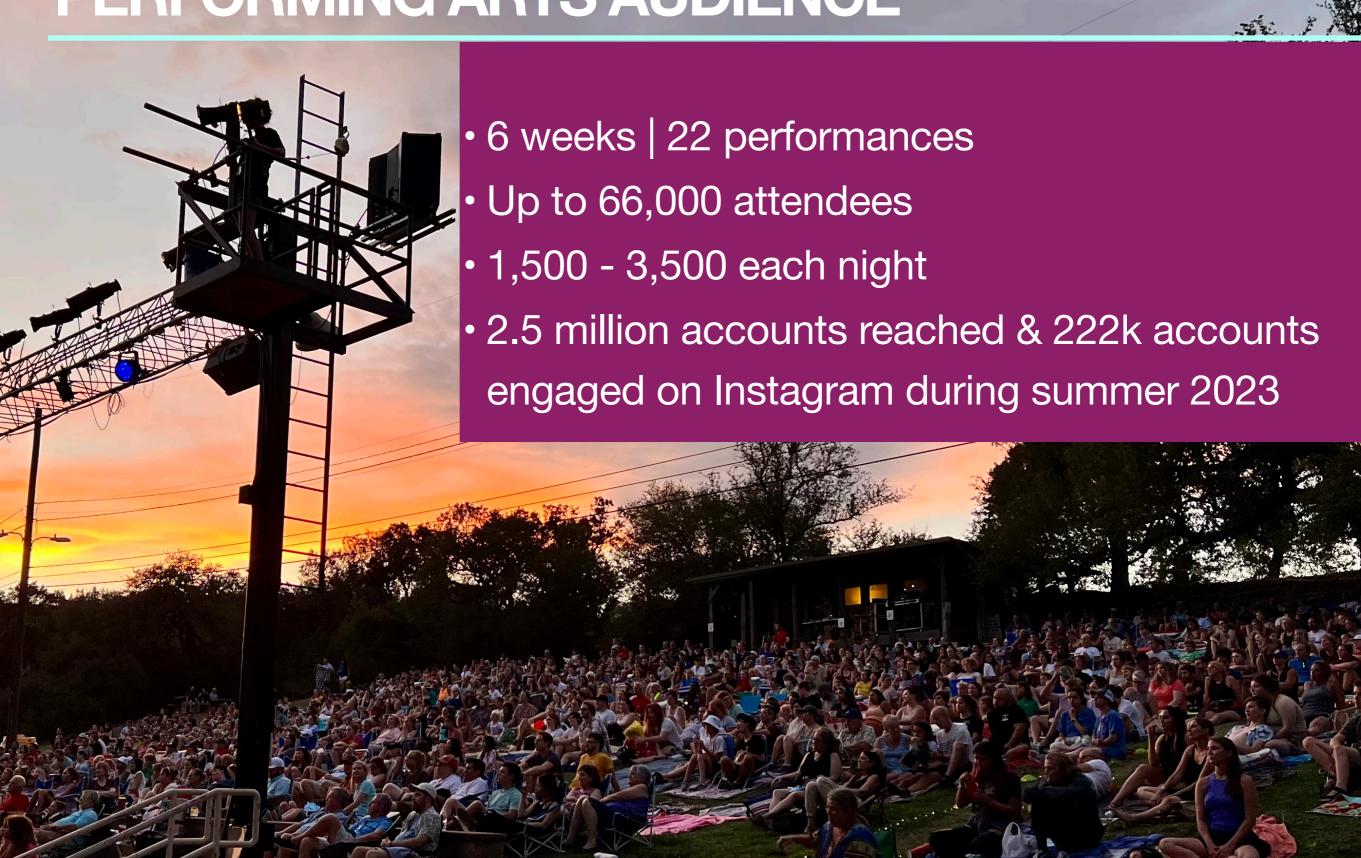

#### YOUR BRAND. AUSTIN'S LARGEST PERFORMING ARTS AUDIENCE

Consider other ideas for your sponsor night! This is a great opportunity to host a uniquely fun office party, entertain prospective clients, team-build by volunteering at the show, and more.

On any given night we have **1,500-3,500** people sitting on the Hillside waiting for the show to start.