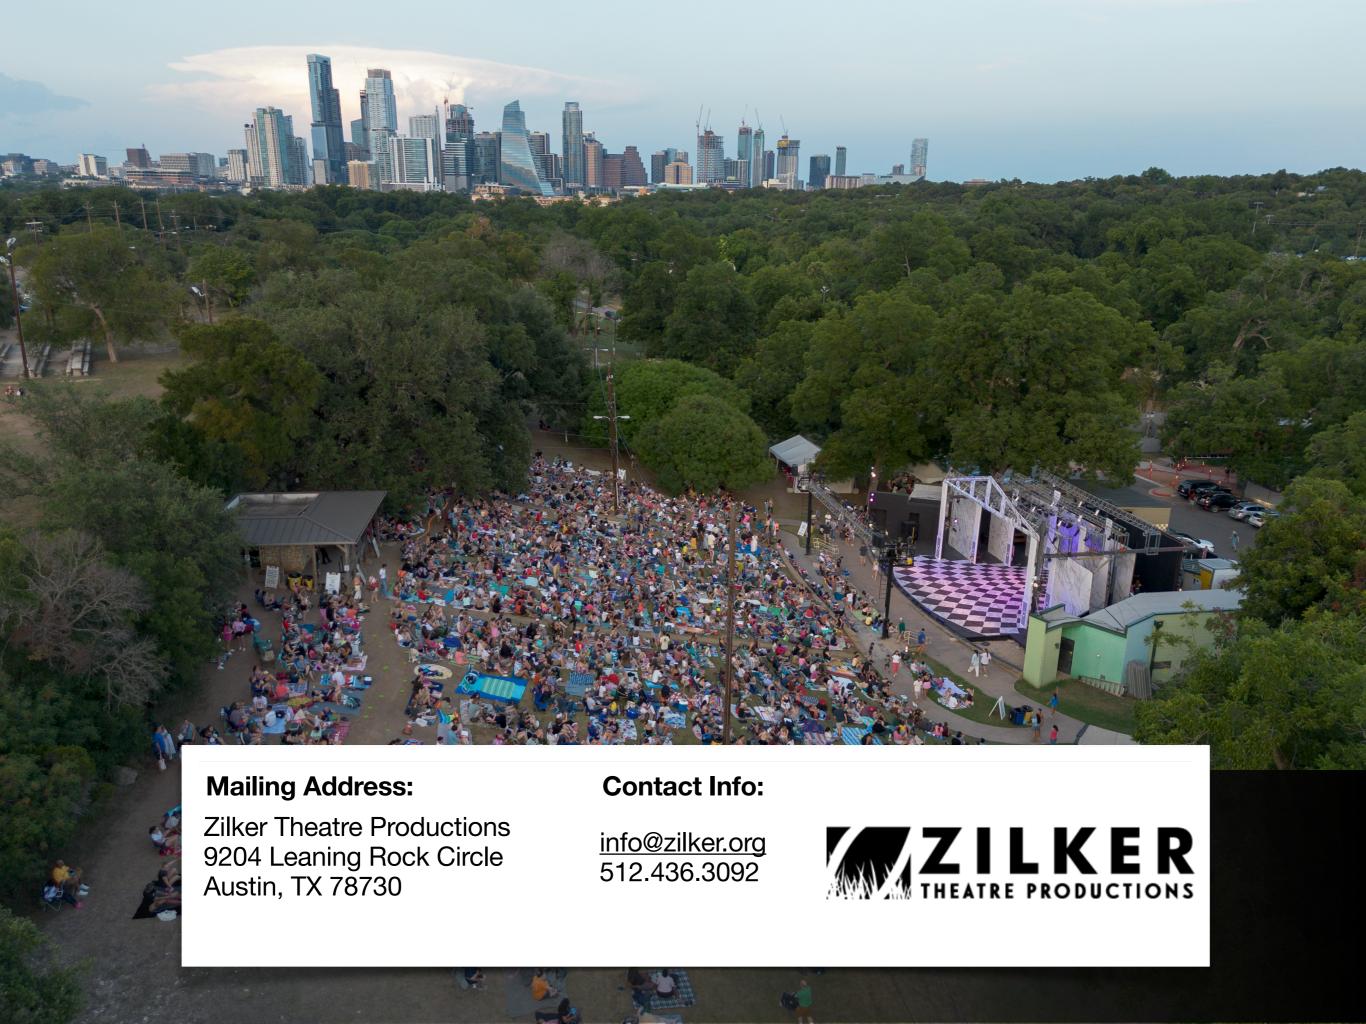

Consider other ideas for your sponsor night! This is a great opportunity to host a uniquely fun office party, entertain prospective clients, team-build by volunteering at the show, and more.

On any given night we have **1,500-3,500** people sitting on the Hillside waiting for the show to start.