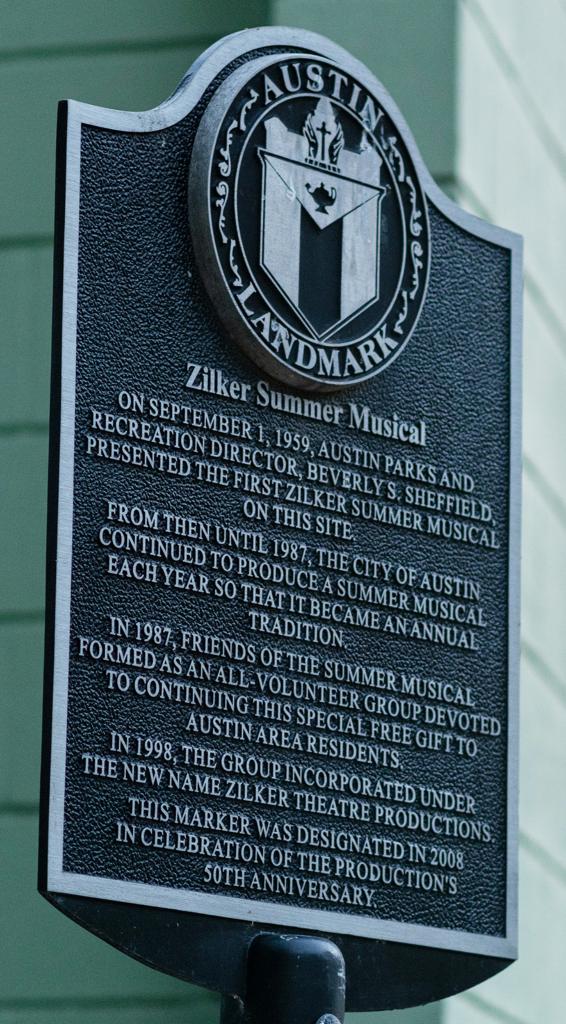

## PRESERVING LEGACY AND ENRICHING THE COMMUNITY

Support a 66-year-old tradition that embodies the spirit of "Old Austin" and resonates with locals.

Align with Austinites' desire to preserve cultural heritage and create lasting positive associations.

## YEAR-ROUND ENGAGEMENT AND COMMUNITY INVOLVEMENT

- The 65-year-old tradition of the summer musical preserves cultural heritage, provides community outreach initiatives, and is an integral part of fostering local talent, promoting creativity, and enhancing Austin's well-being.
- ZTP hosts Audition Workshops for aspiring actors and community engagement programs throughout the year.