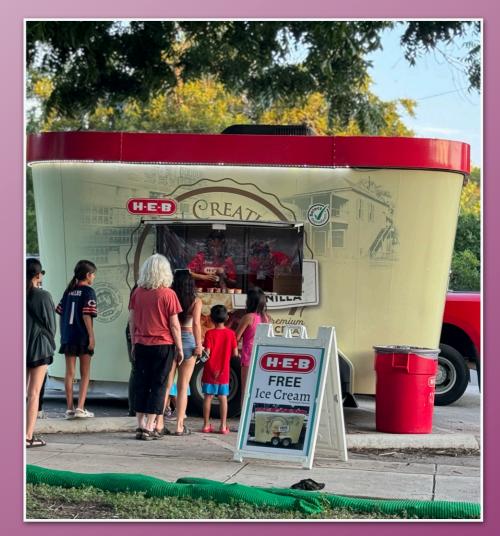

#### Interact with the audience

**BookPeople** set up stations for kids to color and decorate bookmarks before the show, and passed out books as part of a summer reading initiative.

H-E-B gets creative with its brand at the show—bringing an ice cream truck, handing out merchandise and snacks, and even featuring H-E-Buddy for fun photo ops with kids. Always a crowd favorite!